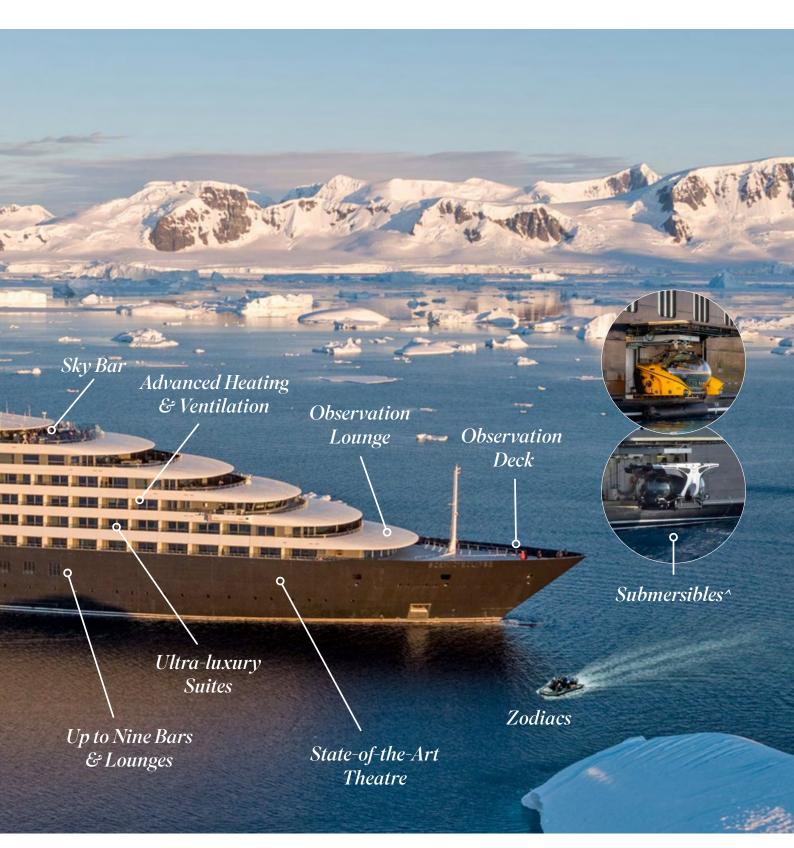

### Specialty Restaurants & Bars

- Up to 10 culinary experiences, from casual to fine dining
- Unlimited beverages at up to nine bars and lounges, including premium brands, available all day<sup>+</sup>

### **Unrivalled Wellness**

 Indulgent 550m<sup>2</sup> Senses Spa\*, gym, yoga and Pilates studio and Vitality pools

### Entertainment

 Daily entertainment and lecture programs in the state-of-the-art theatre and Scenic Lounge

### A World of Discovery

The dedicated crew on board The World's First Discovery Yachts will elevate your ultra-luxury experience and understanding of the places you're visiting.

Take in glorious vistas from a completely different perspective from one of two onboard helicopters<sup>^</sup>. Fly over remote fjords and icebergs, turquoise seas and significant archaeological sites.

Dive below in Scenic Neptune, our custom-built submersible, for an immersive exploration of the fascinating underwater world. Marvel at mesmerising marine life, vibrant coral reefs and mysterious ruins.