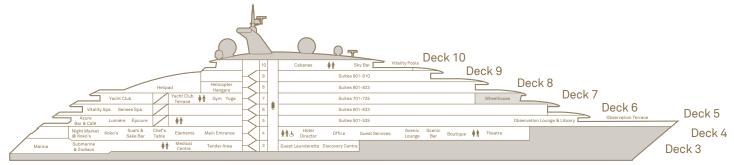

#### Deck Plan

- 1 Sky Bar
- 2 Sky Deck Vitality Pool
- 3 Cabanas
- 4 Helicopter hangars
- 5 Helipad
- (6) Yacht Club
- 7 Yacht Club outdoor dining
- 8 Yoga & Pilates room
- 9 Elevator
- 10 Gym & fitness area
- 11 Wheelhouse
- (12) Spa Vitality Pool
- (13) Senses Spa
- 14) Lumière

- 15 Azure Bar & Café
- 16 Scenic Épicure
- 17 Observation Lounge & Library
- 18 Observation Terrace
- (19) Koko's
- 20) Night Market @ Koko's
- 21) Sushi @ Koko's
- 22 Chef's Table@ Elements
- 23 Elements
- 24 Guest Services
- 25 Scenic Lounge
- 26 Scenic Bar
- (27) Boutique 28) Theatre
- 29 Medical Centre
- 30 Self-service guest laundry<sup>†</sup>
- 31 Discovery Centre
- 32 Marina entrances 33 Discovery Lounge

Scenic Eclipse / Scenic Eclipse II

Scenic Eclipse Built 2019 Scenic Eclipse II Built 2023 | Passengers 200/228 | Suites 114 | Crew 192/176 | Length 168 metres | Gross Tonnage 17,085 | Speed 17 knots

#### **Suite Categories** Deck 5 Deck 6 Deck 7 Deck 8 Deck 9 Two-bedroom Grand Deluxe Verandah 38-40 m² Grand Panorama 105m<sup>2</sup> BD Grand Deluxe Verandah 38-40 m² Panorama 110m<sup>2</sup> 240-245m<sup>2</sup> Penthouse Deluxe Verandah 32-34m<sup>2</sup> Grand Deluxe Verandah 38-40 m² Deluxe Verandah 32-34m<sup>2</sup> Spa Suite 46-50m<sup>2</sup> Owner's Penthouse 190-195m<sup>2</sup> Deluxe Verandah 32-34m<sup>2</sup> Deluxe Verandah 32-34m<sup>2</sup> **B** Verandah 32m² Grand Deluxe Verandah 38-40 m² Spa Suite 46-50m<sup>2</sup> Spa Suite Verandah 32m<sup>2</sup> 46-50m<sup>2</sup> 32m<sup>2</sup> Verandah Deluxe Verandah 32-34m<sup>2</sup> ^Suites 901 & 903 and 902 & 904 connect as Two-bedroom Penthouse Suite. The deck plan and suite layout Verandah 32m<sup>2</sup>