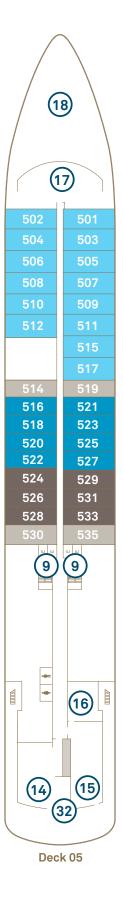

#### **Suite Categories** Deck 5 Deck 6 Deck 7 Deck 8 Deck 9 Two-bedroom Grand Deluxe Verandah 38-40 m² Grand Panorama 105m<sup>2</sup> BD Grand Deluxe Verandah 38-40 m² Panorama 110m<sup>2</sup> 240-245m<sup>2</sup> Penthouse Deluxe Verandah 32-34m<sup>2</sup> Grand Deluxe Verandah 38-40 m² Deluxe Verandah 32-34m<sup>2</sup> Spa Suite 46-50m<sup>2</sup> Owner's Penthouse 190-195m<sup>2</sup> Deluxe Verandah 32-34m<sup>2</sup> Deluxe Verandah 32-34m<sup>2</sup> **B** Verandah 32m² Grand Deluxe Verandah 38-40 m² Spa Suite 46-50m<sup>2</sup> Spa Suite Verandah 32m<sup>2</sup> 46-50m<sup>2</sup> 32m<sup>2</sup> Verandah Deluxe Verandah 32-34m<sup>2</sup> ^Suites 901 & 903 and 902 & 904 connect as Two-bedroom Penthouse Suite. The deck plan and suite layout Verandah 32m<sup>2</sup>

<sup>^</sup>Suites 901 & 903 and 902 & 904 connect as Two-bedroom Penthouse Suite. The deck plan and suite layout images are an indication only and may vary between ships. Suite measurements are approximate, and those in same category may vary in size. Scenic Eclipse II does not feature Hanging Chairs. \*Laundry is located on Deck 6 on Scenic Eclipse II.