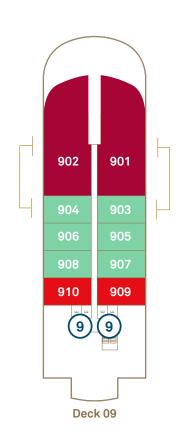

#### **Suite Categories** Deck 5 Deck 6 Deck 7 Deck 8 Deck 9 Two-bedroom Grand Deluxe Verandah 38-40 m² Grand Panorama 105m<sup>2</sup> BD Grand Deluxe Verandah 38-40 m² Panorama 110m<sup>2</sup> 240-245m<sup>2</sup> Penthouse Deluxe Verandah 32-34m<sup>2</sup> Grand Deluxe Verandah 38-40 m² Deluxe Verandah 32-34m<sup>2</sup> Spa Suite 46-50m<sup>2</sup> Owner's Penthouse 190-195m<sup>2</sup> Deluxe Verandah 32-34m<sup>2</sup> Deluxe Verandah 32-34m<sup>2</sup> **B** Verandah 32m² Grand Deluxe Verandah 38-40 m² Spa Suite 46-50m<sup>2</sup> Spa Suite Verandah 32m<sup>2</sup> 46-50m<sup>2</sup> 32m<sup>2</sup> Verandah Deluxe Verandah 32-34m<sup>2</sup> ^Suites 901 & 903 and 902 & 904 connect as Two-bedroom Penthouse Suite. The deck plan and suite layout Verandah 32m<sup>2</sup>

<sup>^</sup>Suites 901 & 903 and 902 & 904 connect as Two-bedroom Penthouse Suite. The deck plan and suite layout images are an indication only and may vary between ships. Suite measurements are approximate, and those in same category may vary in size. Scenic Eclipse II does not feature Hanging Chairs. \*Laundry is located on Deck 6 on Scenic Eclipse II.