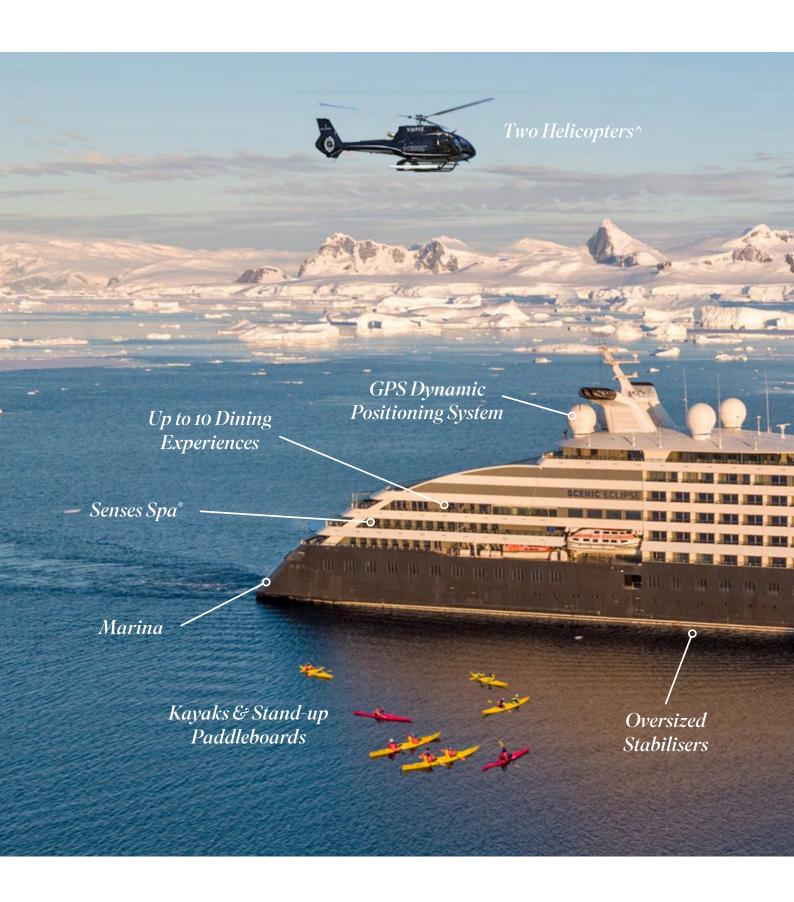

### The World's First Discovery Yachts

Catering for only up to 228 guests (200 in Antarctica and High Arctic), Scenic Eclipse sets the benchmark in luxury discovery cruising. Combining the sleek design of a super yacht with industry-leading innovations, the Discovery Yachts are equipped with state-of-the-art technology. From customised stabilisers for comfortable sailing to a GPS Dynamic Positioning System to maintain the ship's location without dropping anchor to protect delicate ecosystems.

### A Culinary Journey

Whether it's modern French cuisine, authentic Asian fusion, or a house-made gelato, indulge in extraordinary creations inspired by the world around you. Enjoy up to 10 world-class dining experiences created by a culinary team of over 38 chefs from over 15 countries, infused with locally sourced produce. Our all-inclusive philosophy also extends to a premium selection of beverages at all of our indulgent bars and lounges, including over 130 whiskeys at the Scenic Lounge Bar.

### **Included Excursions**

- Discovery program with Zodiac, kayak and stand-up paddleboard excursions~ on selected Expedition and Discovery Voyages
- Exclusive Scenic Enrich events and Scenic Freechoice excursions to personalise your journey on Discovery and Cruise Voyages
- E-bike fleet for onshore exploration on Cruise Voyages

### **Unrivalled Wellness**

 Indulgent 550m<sup>2</sup> Senses Spa\*, gym, yoga and Pilates studio and Vitality pools

### Australia, South Pacific, South East Asia, Scotland, Iceland, Caribbean & the Americas

Discovery Voyages blend visits to ports for Scenic Freechoice excursions with Scenic Discovery Excursions by Zodiac led by the Discovery Team. They provide deep immersion into local cultures, history and landscapes. Enjoy the Scenic Eclipse marina in select warm water destinations for swimming, snorkelling, kayaking and stand-up paddleboarding.