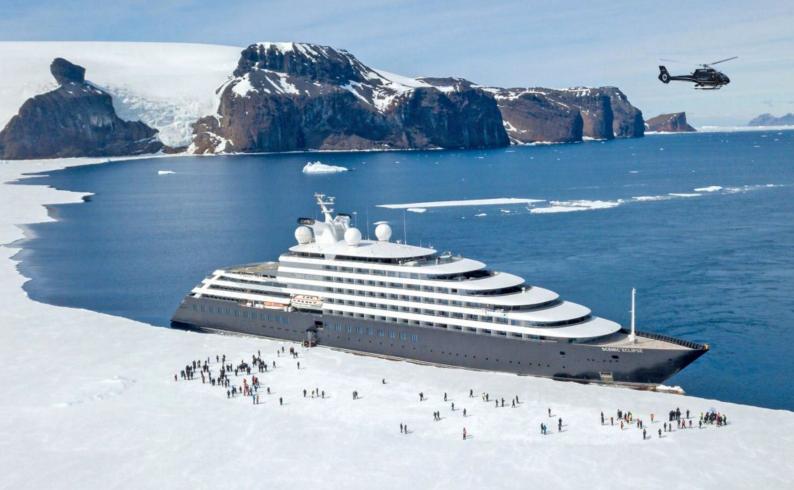

### The World's First Discovery Yachts

Catering for only up to 228 guests (200 in Antarctica and High Arctic), Scenic Eclipse sets the benchmark in luxury discovery cruising. Combining the sleek design of a super yacht with industry-leading innovations, the Discovery Yachts are equipped with state-of-the-art technology. From customised stabilisers for comfortable sailing to a GPS Dynamic Positioning System to maintain the ship's location without dropping anchor to protect delicate ecosystems.

### Where luxury meets discovery

There's something truly extraordinary about a Discovery Yacht that can adapt to its surroundings and environment. Combining state-of-the-art technology with luxurious suites and world-class dining and wellness facilities, your Discovery Yacht will take your travel experience to new heights.