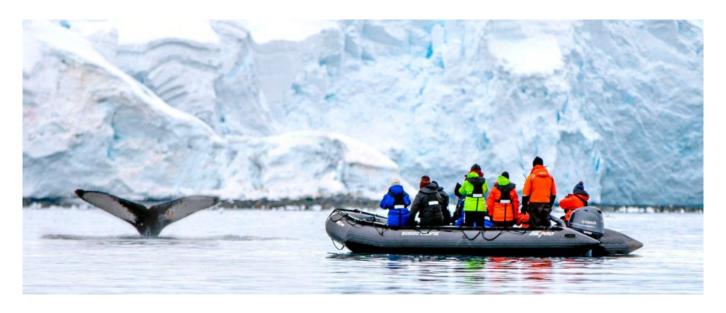

### Discovery Team & Expert Guides

- Discovery Team of up to 20 experts on Expedition Voyages and up to 10 on Discovery Voyages
- Expert local guides on Cruise
   Voyages

### **Included Excursions**

- Discovery program with Zodiac, kayak and stand-up paddleboard excursions~ on selected Expedition and Discovery Voyages
- Exclusive Scenic Enrich events and Scenic Freechoice excursions to personalise your journey on Discovery and Cruise Voyages
- E-bike fleet for onshore exploration on Cruise Voyages

### **Antarctica & the Arctic**

On Expedition Voyages, venture to seldom-visited destinations and embark on enriching, all-inclusive Scenic Discovery excursions designed to provide deep insights into local history and wildlife. Join our Discovery Team as you experience the remarkable sights of the polar regions by Zodiac, kayak or stand-up paddleboards. Plus, a complimentary parka is yours to keep.