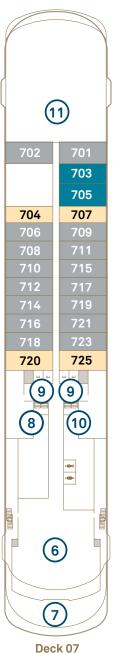

#### Deck Plan

- 1 Sky Bar
- 2 Sky Deck Vitality Pool
- 3 Cabanas
- 4 Helicopter hangars
- 5 Helipad
- (6) Yacht Club
- 7 Yacht Club outdoor dining
- 8 Yoga & Pilates room
- 9 Elevator
- 10 Gym & fitness area
- 11 Wheelhouse
- (12) Spa Vitality Pool
- (13) Senses Spa
- 14) Lumière

- 15 Azure Bar & Café
- 16 Scenic Épicure
- 17 Observation Lounge & Library
- 18 Observation Terrace
- (19) Koko's
- 20) Night Market @ Koko's
- 21) Sushi @ Koko's
- 22 Chef's Table@ Elements
- 23 Elements
- 24 Guest Services
- 25 Scenic Lounge
- 26 Scenic Bar
- (27) Boutique 28) Theatre
- 29 Medical Centre
- 30 Self-service guest laundry<sup>†</sup>
- 31 Discovery Centre
- 32 Marina entrances 33 Discovery Lounge

#### **Suite Categories** Deck 5 Deck 6 Deck 7 Deck 8 Deck 9 Two-bedroom Grand Deluxe Verandah 38-40 m² Grand Panorama 105m<sup>2</sup> BD Grand Deluxe Verandah 38-40 m² Panorama 110m<sup>2</sup> 240-245m<sup>2</sup> Penthouse Deluxe Verandah 32-34m<sup>2</sup> Grand Deluxe Verandah 38-40 m² Deluxe Verandah 32-34m<sup>2</sup> Spa Suite 46-50m<sup>2</sup> Owner's Penthouse 190-195m<sup>2</sup> Deluxe Verandah 32-34m<sup>2</sup> Deluxe Verandah 32-34m<sup>2</sup> **B** Verandah 32m² Grand Deluxe Verandah 38-40 m² Spa Suite 46-50m<sup>2</sup> Spa Suite Verandah 32m<sup>2</sup> 46-50m<sup>2</sup> 32m<sup>2</sup> Verandah Deluxe Verandah 32-34m<sup>2</sup> ^Suites 901 & 903 and 902 & 904 connect as Two-bedroom Penthouse Suite. The deck plan and suite layout Verandah 32m<sup>2</sup>