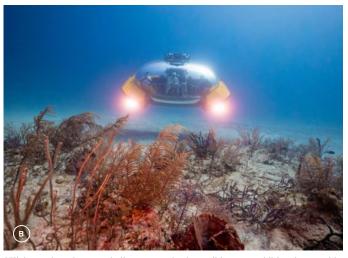

Dive below in Scenic Neptune, our custom-built submersible, for an immersive exploration of the fascinating underwater world. Marvel at mesmerising marine life, vibrant coral reefs and mysterious ruins.

^Flights on board our two helicopters and submersible are at additional cost subject to regulatory approval, availability, weight restrictions, medical approval and weather and ice conditions. Helicopters are not available in Brazil, South Georgia, Svalbard, Greenland, Indonesia, Japan, France and the UK/Scotland. Submersible not available in Svalbard, the Kimberley, Indonesia, Japan, New Zealand, France, Spain and US waters.