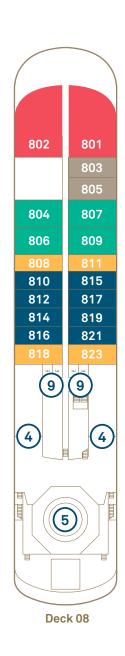

#### Deck Plan

- 1 Sky Bar
- 2 Sky Deck Vitality Pool
- 3 Cabanas
- 4 Helicopter hangars
- 5 Helipad
- (6) Yacht Club
- 7 Yacht Club outdoor dining
- 8 Yoga & Pilates room
- 9 Elevator
- 10 Gym & fitness area
- 11 Wheelhouse
- (12) Spa Vitality Pool
- (13) Senses Spa
- 14) Lumière

- 15 Azure Bar & Café
- 16 Scenic Épicure
- 17 Observation Lounge & Library
- 18 Observation Terrace
- (19) Koko's
- 20) Night Market @ Koko's
- 21) Sushi @ Koko's
- 22 Chef's Table@ Elements
- 23 Elements
- 24 Guest Services
- 25 Scenic Lounge
- 26 Scenic Bar
- (27) Boutique 28) Theatre
- 29 Medical Centre
- 30 Self-service guest laundry<sup>†</sup>
- 31 Discovery Centre
- 32 Marina entrances 33 Discovery Lounge

#### **Suite Categories** Deck 5 Deck 6 Deck 7 Deck 8 Deck 9 Two-bedroom Grand Deluxe Verandah 38-40 m² Grand Panorama 105m<sup>2</sup> BD Grand Deluxe Verandah 38-40 m² Panorama 110m<sup>2</sup> 240-245m<sup>2</sup> Penthouse Deluxe Verandah 32-34m<sup>2</sup> Grand Deluxe Verandah 38-40 m² Deluxe Verandah 32-34m<sup>2</sup> Spa Suite 46-50m<sup>2</sup> Owner's Penthouse 190-195m<sup>2</sup> Deluxe Verandah 32-34m<sup>2</sup> Deluxe Verandah 32-34m<sup>2</sup> **B** Verandah 32m² Grand Deluxe Verandah 38-40 m² Spa Suite 46-50m<sup>2</sup> Spa Suite Verandah 32m<sup>2</sup> 46-50m<sup>2</sup> 32m<sup>2</sup> Verandah Deluxe Verandah 32-34m<sup>2</sup> ^Suites 901 & 903 and 902 & 904 connect as Two-bedroom Penthouse Suite. The deck plan and suite layout Verandah 32m<sup>2</sup>